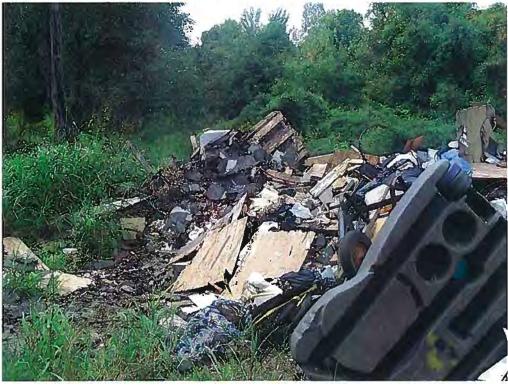

#### **Inspection Findings**

I arrived at the dump site located north of Gale in Alexander County at around 10:45am. I found the site unoccupied at the time and it appeared that little activity has been going on judging by the weed growth and lack of vehicle tracks. Access to the site is across a dangerous railroad crossing with frequent traffic from the Union Pacific Railroad. The gate that accesses the dump area was closed but was not attached to the post at one end. Once I entered the site I could see that much of the dumping that was indicated in Dianne Shasteen's report remains at the site. The estimated 200 cubic yards of demolition debris in the form of roofing and construction material is sitting in several piles at the site. Weeds have overgrown much of the material over the summer but most of it was easily visible. There has been no contact from the property owner, Les Curtis, since October 15, 2008 when he submitted a CCA indicating he would start cleaning up the property. On April 7, 2009 a continuing violations letter was sent to Mr. Curtis following a site inspection on March 24, 2009. There have also been no receipts for disposal submitted to the agency indicating some clean up of the site.

Photo by: Robert Mileur

Exposure #: 002 Comments: View of backhoe with demolition debris still remaining in

background.

Date: 7/24/09 Time: 10:49am Direction: E

Photo by: Robert Mileur

Exposure #: 003 Comments: More demolition debris remaining at site.

Date: 7/24/09 Time: 10:50am Direction: Down

Photo by: Robert Mileur

Exposure #: 004

Comments: Demolition debris found in weeds on

site.

Date: 7/24/09 Time: 11:00am Direction: W

Photo by: Robert Mileur

Exposure #: 005

Comments: More white goods sitting at Curtis

site.

Date: 7/24/09 Time: 11:01am Direction: S

Photo by: Robert Mileur

Exposure #: 006 Comments: Demolition debris dumped on east side of property. Has not change since March 24,