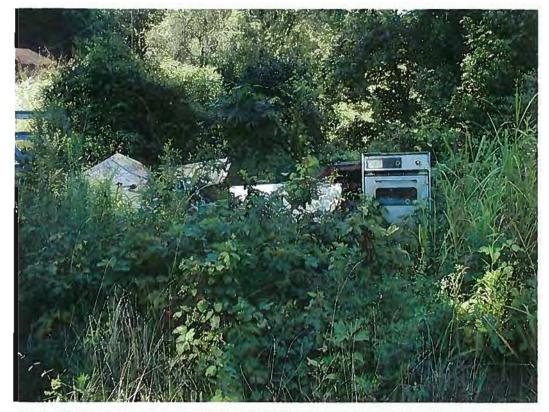

Photo by: Robert Mileur

Exposure #: 002 Comments: View of backhoe with demolition debris still remaining in

background.

Date: 7/24/09 Time: 10:49am Direction: E

Photo by: Robert Mileur

Exposure #: 003 Comments: More demolition debris remaining at site.

#### **Inspection Findings**

I arrived at the dump site located north of Gale in Alexander County at around 10:45am. I found the site unoccupied at the time and it appeared that little activity has been going on judging by the weed growth and lack of vehicle tracks. Access to the site is across a dangerous railroad crossing with frequent traffic from the Union Pacific Railroad. The gate that accesses the dump area was closed but was not attached to the post at one end. Once I entered the site I could see that much of the dumping that was indicated in Dianne Shasteen's report remains at the site. The estimated 200 cubic yards of demolition debris in the form of roofing and construction material is sitting in several piles at the site. Weeds have overgrown much of the material over the summer but most of it was easily visible. There has been no contact from the property owner, Les Curtis, since October 15, 2008 when he submitted a CCA indicating he would start cleaning up the property. On April 7, 2009 a continuing violations letter was sent to Mr. Curtis following a site inspection on March 24, 2009. There have also been no receipts for disposal submitted to the agency indicating some clean up of the site.