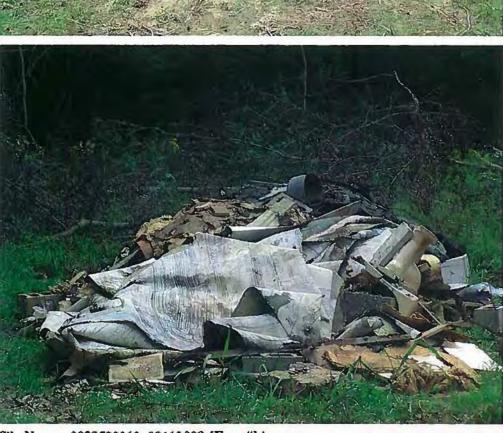

#### **Inspection Findings**

I arrived at the dump site located north of Gale in Alexander County at around 10:45am. I found the site unoccupied at the time and it appeared that little activity has been going on judging by the weed growth and lack of vehicle tracks. Access to the site is across a dangerous railroad crossing with frequent traffic from the Union Pacific Railroad. The gate that accesses the dump area was closed but was not attached to the post at one end. Once I entered the site I could see that much of the dumping that was indicated in Dianne Shasteen's report remains at the site. The estimated 200 cubic yards of demolition debris in the form of roofing and construction material is sitting in several piles at the site. Weeds have overgrown much of the material over the summer but most of it was easily visible. There has been no contact from the property owner, Les Curtis, since October 15, 2008 when he submitted a CCA indicating he would start cleaning up the property. On April 7, 2009 a continuing violations letter was sent to Mr. Curtis following a site inspection on March 24, 2009. There have also been no receipts for disposal submitted to the agency indicating some clean up of the site.

Date: 09/11/2008
Time: 12:28 PM
Direction: SW
Photo by: D Shasteen
Exposure #: 002
Comments: Close up of
demolition debris

File Names: 0038590012~09112008-[Exp. #].jpg

Date: 09/11/2008 Time: 12:29 PM Direction:

Photo by: D Shasteen Exposure #: 003 Comments: Shingles, tires, and demolition

debris

Date: 09/11/2008 Time: 12:29 PM Direction:

Photo by: D Shasteen Exposure #: 004 Comments: Tires, shingles, barrel,

demolition debris, and unknown tarped