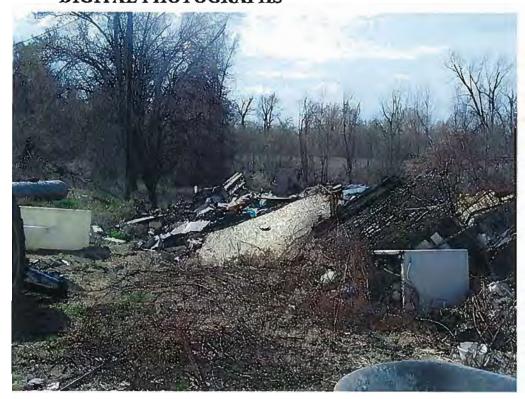

#### **Inspection Findings**

I arrived at the dump site located north of Gale in Alexander County at around 10:45am. I found the site unoccupied at the time and it appeared that little activity has been going on judging by the weed growth and lack of vehicle tracks. Access to the site is across a dangerous railroad crossing with frequent traffic from the Union Pacific Railroad. The gate that accesses the dump area was closed but was not attached to the post at one end. Once I entered the site I could see that much of the dumping that was indicated in Dianne Shasteen's report remains at the site. The estimated 200 cubic yards of demolition debris in the form of roofing and construction material is sitting in several piles at the site. Weeds have overgrown much of the material over the summer but most of it was easily visible. There has been no contact from the property owner, Les Curtis, since October 15, 2008 when he submitted a CCA indicating he would start cleaning up the property. On April 7, 2009 a continuing violations letter was sent to Mr. Curtis following a site inspection on March 24, 2009. There have also been no receipts for disposal submitted to the agency indicating some clean up of the site.

# State of Illinois ENVIRONMENTAL PROTECTION AGENCY

\*Not to Scale

Date: 7/24/09 Time: 10:45an Direction: SE

Photo by: Robert Mileur

Exposure #: 001

Comments: View of white goods sitting just outside

gate.

Date: 7/24/09 Time: 10:48am Direction: W

Photo by: Robert Mileur

Exposure #: 002 Comments: View of backhoe with demolition debris still remaining in

background.

Date: 7/24/09 Time: 10:49am Direction: E

Photo by: Robert Mileur

Exposure #: 003 Comments: More demolition debris remaining at site.

Date: 7/24/09 Time: 10:50am Direction: Down

Photo by: Robert Mileur

Exposure #: 004

Comments: Demolition debris found in weeds on

site.

Date: 7/24/09 Time: 11:00am Direction: W

Photo by: Robert Mileur

Exposure #: 005

Comments: More white goods sitting at Curtis

site.

Date: 7/24/09 Time: 11:01am Direction: S

Photo by: Robert Mileur

Exposure #: 006 Comments: Demolition debris dumped on east side of property. Has not change since March 24,

2009 inspection.

Date: 7/24/09 Time: 11:05am Direction: Down

Photo by: Robert Mileur

Exposure #: 007 Comments: Small burning area found at

site.

Date: 03/24/2009
Time: 12:48 PM
Direction: SW
Photo by: D Shasteen
Exposure #: 001
Comments: Demolition
debris, metal, and misc.
household wastes near
railroad tracks