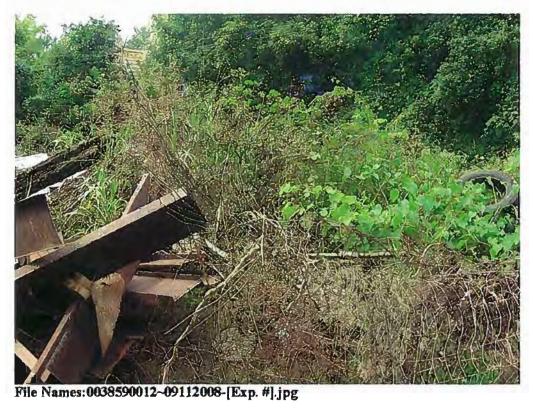

#### **Inspection Findings**

I arrived at the dump site located north of Gale in Alexander County at around 10:45am. I found the site unoccupied at the time and it appeared that little activity has been going on judging by the weed growth and lack of vehicle tracks. Access to the site is across a dangerous railroad crossing with frequent traffic from the Union Pacific Railroad. The gate that accesses the dump area was closed but was not attached to the post at one end. Once I entered the site I could see that much of the dumping that was indicated in Dianne Shasteen's report remains at the site. The estimated 200 cubic yards of demolition debris in the form of roofing and construction material is sitting in several piles at the site. Weeds have overgrown much of the material over the summer but most of it was easily visible. There has been no contact from the property owner, Les Curtis, since October 15, 2008 when he submitted a CCA indicating he would start cleaning up the property. On April 7, 2009 a continuing violations letter was sent to Mr. Curtis following a site inspection on March 24, 2009. There have also been no receipts for disposal submitted to the agency indicating some clean up of the site.

2009 inspection.

Date: 7/24/09 Time: 11:05am Direction: Down

Photo by: Robert Mileur

Exposure #: 007 Comments: Small burning area found at

site.

Date: 03/24/2009
Time: 12:48 PM
Direction: SW
Photo by: D Shasteen
Exposure #: 001
Comments: Demolition
debris, metal, and misc.
household wastes near
railroad tracks

# **DIGITAL PHOTOGRAPHS**

Date: 03/24/2009 Time: 12:49 PM Direction: SW Photo by: D Shasteen Exposure #: 003

Comments: White goods, metal, demolition debris pile near railroad tracks

Date: 03/24/2009

Time: Direction: