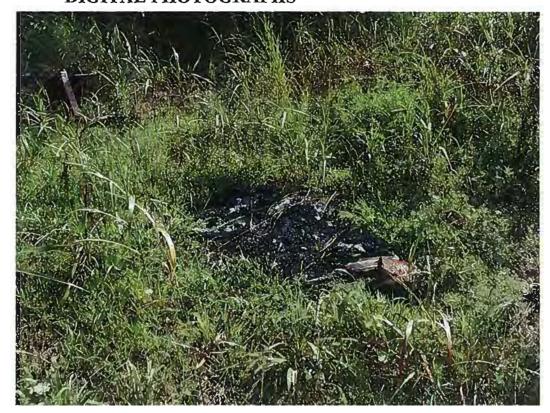

#### **Inspection Findings**

I arrived at the dump site located north of Gale in Alexander County at around 10:45am. I found the site unoccupied at the time and it appeared that little activity has been going on judging by the weed growth and lack of vehicle tracks. Access to the site is across a dangerous railroad crossing with frequent traffic from the Union Pacific Railroad. The gate that accesses the dump area was closed but was not attached to the post at one end. Once I entered the site I could see that much of the dumping that was indicated in Dianne Shasteen's report remains at the site. The estimated 200 cubic yards of demolition debris in the form of roofing and construction material is sitting in several piles at the site. Weeds have overgrown much of the material over the summer but most of it was easily visible. There has been no contact from the property owner, Les Curtis, since October 15, 2008 when he submitted a CCA indicating he would start cleaning up the property. On April 7, 2009 a continuing violations letter was sent to Mr. Curtis following a site inspection on March 24, 2009. There have also been no receipts for disposal submitted to the agency indicating some clean up of the site.