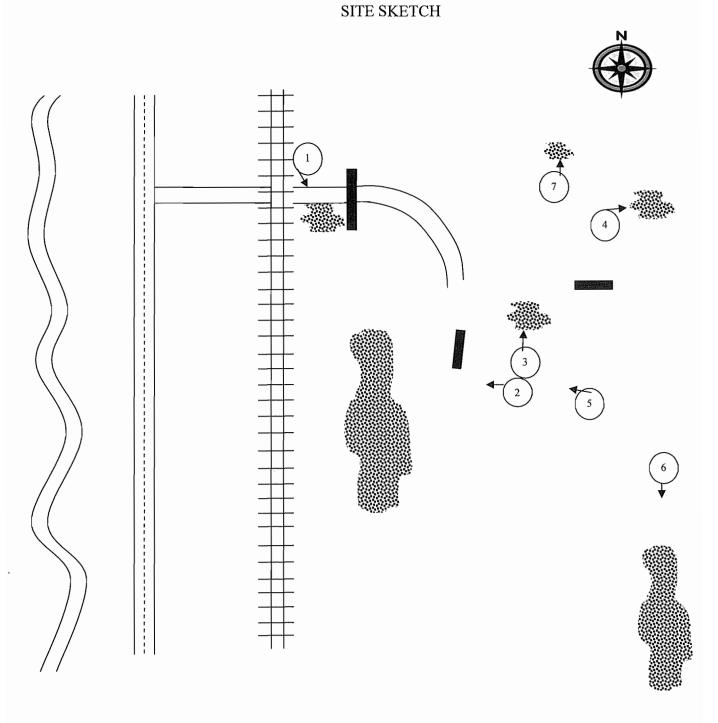

#### **Inspection Findings**

I arrived at the dump site located north of Gale in Alexander County at around 10:45am. I found the site unoccupied at the time and it appeared that little activity has been going on judging by the weed growth and lack of vehicle tracks. Access to the site is across a dangerous railroad crossing with frequent traffic from the Union Pacific Railroad. The gate that accesses the dump area was closed but was not attached to the post at one end. Once I entered the site I could see that much of the dumping that was indicated in Dianne Shasteen's report remains at the site. The estimated 200 cubic yards of demolition debris in the form of roofing and construction material is sitting in several piles at the site. Weeds have overgrown much of the material over the summer but most of it was easily visible. There has been no contact from the property owner, Les Curtis, since October 15, 2008 when he submitted a CCA indicating he would start cleaning up the property. On April 7, 2009 a continuing violations letter was sent to Mr. Curtis following a site inspection on March 24, 2009. There have also been no receipts for disposal submitted to the agency indicating some clean up of the site.

# State of Illinois ENVIRONMENTAL PROTECTION AGENCY

\*Not to Scale

Date: 7/24/09 Time: 10:45an Direction: SE

Photo by: Robert Mileur

Exposure #: 001

Comments: View of white goods sitting just outside

gate.

Date: 7/24/09 Time: 10:48am Direction: W

Photo by: Robert Mileur

Exposure #: 002 Comments: View of backhoe with demolition debris still remaining in

background.

Date: 7/24/09 Time: 10:49am Direction: E

Photo by: Robert Mileur

Exposure #: 003 Comments: More demolition debris remaining at site.

Date: 7/24/09 Time: 10:50am Direction: Down

Photo by: Robert Mileur

Exposure #: 004

Comments: Demolition debris found in weeds on

site.

Date: 7/24/09 Time: 11:00am Direction: W

Photo by: Robert Mileur

Exposure #: 005

Comments: More white goods sitting at Curtis

site.

Date: 7/24/09 Time: 11:01am Direction: S

Photo by: Robert Mileur

Exposure #: 006 Comments: Demolition debris dumped on east side of property. Has not change since March 24,

2009 inspection.

Date: 7/24/09 Time: 11:05am Direction: Down

Photo by: Robert Mileur

Exposure #: 007 Comments: Small burning area found at

site.

Date: 03/24/2009
Time: 12:48 PM
Direction: SW
Photo by: D Shasteen
Exposure #: 001
Comments: Demolition
debris, metal, and misc.
household wastes near
railroad tracks