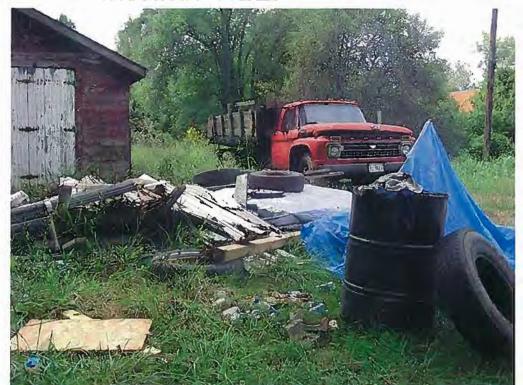

#### **Inspection Findings**

I arrived at the dump site located north of Gale in Alexander County at around 10:45am. I found the site unoccupied at the time and it appeared that little activity has been going on judging by the weed growth and lack of vehicle tracks. Access to the site is across a dangerous railroad crossing with frequent traffic from the Union Pacific Railroad. The gate that accesses the dump area was closed but was not attached to the post at one end. Once I entered the site I could see that much of the dumping that was indicated in Dianne Shasteen's report remains at the site. The estimated 200 cubic yards of demolition debris in the form of roofing and construction material is sitting in several piles at the site. Weeds have overgrown much of the material over the summer but most of it was easily visible. There has been no contact from the property owner, Les Curtis, since October 15, 2008 when he submitted a CCA indicating he would start cleaning up the property. On April 7, 2009 a continuing violations letter was sent to Mr. Curtis following a site inspection on March 24, 2009. There have also been no receipts for disposal submitted to the agency indicating some clean up of the site.

Comments: More white goods sitting at Curtis

site.

Date: 7/24/09 Time: 11:01am Direction: S

Photo by: Robert Mileur

Exposure #: 006 Comments: Demolition debris dumped on east side of property. Has not change since March 24,