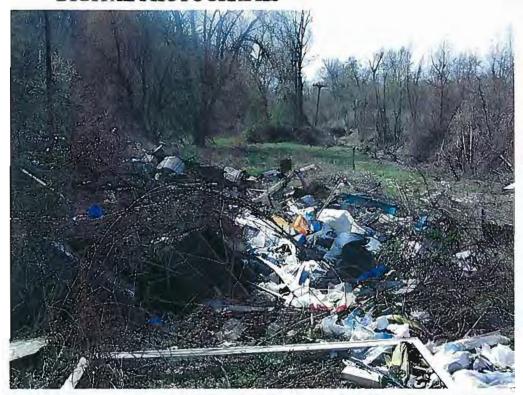

#### **Inspection Findings**

I arrived at the dump site located north of Gale in Alexander County at around 10:45am. I found the site unoccupied at the time and it appeared that little activity has been going on judging by the weed growth and lack of vehicle tracks. Access to the site is across a dangerous railroad crossing with frequent traffic from the Union Pacific Railroad. The gate that accesses the dump area was closed but was not attached to the post at one end. Once I entered the site I could see that much of the dumping that was indicated in Dianne Shasteen's report remains at the site. The estimated 200 cubic yards of demolition debris in the form of roofing and construction material is sitting in several piles at the site. Weeds have overgrown much of the material over the summer but most of it was easily visible. There has been no contact from the property owner, Les Curtis, since October 15, 2008 when he submitted a CCA indicating he would start cleaning up the property. On April 7, 2009 a continuing violations letter was sent to Mr. Curtis following a site inspection on March 24, 2009. There have also been no receipts for disposal submitted to the agency indicating some clean up of the site.

Photo by: Robert Mileur

Exposure #: 002 Comments: View of backhoe with demolition debris still remaining in

background.

Date: 7/24/09 Time: 10:49am Direction: E

Photo by: Robert Mileur

Exposure #: 003 Comments: More demolition debris remaining at site.