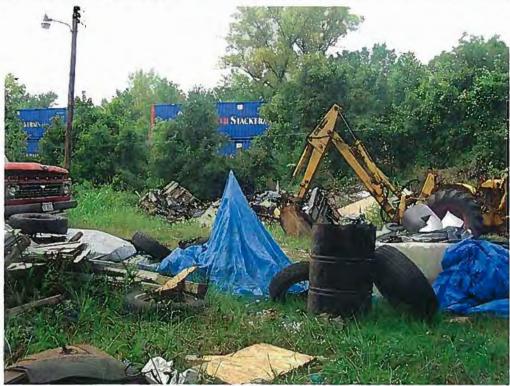

#### **Inspection Findings**

I arrived at the dump site located north of Gale in Alexander County at around 10:45am. I found the site unoccupied at the time and it appeared that little activity has been going on judging by the weed growth and lack of vehicle tracks. Access to the site is across a dangerous railroad crossing with frequent traffic from the Union Pacific Railroad. The gate that accesses the dump area was closed but was not attached to the post at one end. Once I entered the site I could see that much of the dumping that was indicated in Dianne Shasteen's report remains at the site. The estimated 200 cubic yards of demolition debris in the form of roofing and construction material is sitting in several piles at the site. Weeds have overgrown much of the material over the summer but most of it was easily visible. There has been no contact from the property owner, Les Curtis, since October 15, 2008 when he submitted a CCA indicating he would start cleaning up the property. On April 7, 2009 a continuing violations letter was sent to Mr. Curtis following a site inspection on March 24, 2009. There have also been no receipts for disposal submitted to the agency indicating some clean up of the site.

Photo by: Robert Mileur

Exposure #: 002 Comments: View of backhoe with demolition debris still remaining in

background.

Date: 7/24/09 Time: 10:49am Direction: E

Photo by: Robert Mileur

Exposure #: 003 Comments: More demolition debris remaining at site.

Comments: More white goods sitting at Curtis

site.

Date: 7/24/09 Time: 11:01am Direction: S

Photo by: Robert Mileur

Exposure #: 006 Comments: Demolition debris dumped on east side of property. Has not change since March 24,