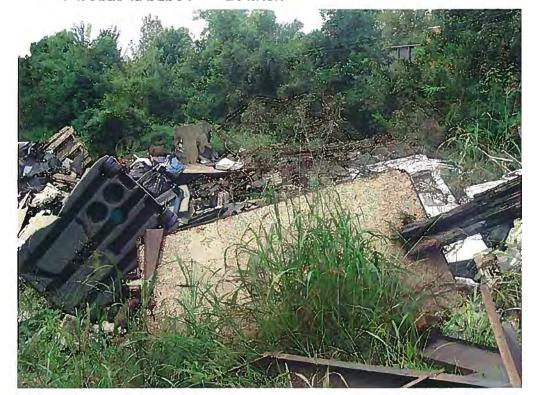

#### **Inspection Findings**

I arrived at the dump site located north of Gale in Alexander County at around 10:45am. I found the site unoccupied at the time and it appeared that little activity has been going on judging by the weed growth and lack of vehicle tracks. Access to the site is across a dangerous railroad crossing with frequent traffic from the Union Pacific Railroad. The gate that accesses the dump area was closed but was not attached to the post at one end. Once I entered the site I could see that much of the dumping that was indicated in Dianne Shasteen's report remains at the site. The estimated 200 cubic yards of demolition debris in the form of roofing and construction material is sitting in several piles at the site. Weeds have overgrown much of the material over the summer but most of it was easily visible. There has been no contact from the property owner, Les Curtis, since October 15, 2008 when he submitted a CCA indicating he would start cleaning up the property. On April 7, 2009 a continuing violations letter was sent to Mr. Curtis following a site inspection on March 24, 2009. There have also been no receipts for disposal submitted to the agency indicating some clean up of the site.

2009 inspection.

Date: 7/24/09 Time: 11:05am Direction: Down

Photo by: Robert Mileur

Exposure #: 007 Comments: Small burning area found at

site.

Date: 03/24/2009
Time: 12:48 PM
Direction: SW
Photo by: D Shasteen
Exposure #: 001
Comments: Demolition
debris, metal, and misc.
household wastes near
railroad tracks

# **DIGITAL PHOTOGRAPHS**

Date: 03/24/2009 Time: 12:49 PM Direction: SW Photo by: D Shasteen Exposure #: 003

Comments: White goods, metal, demolition debris pile near railroad tracks

Date: 03/24/2009

Time: Direction: