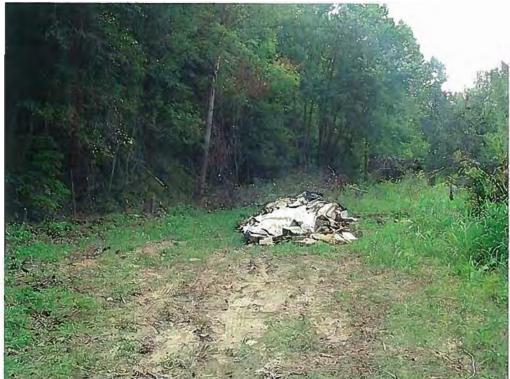

#### **Inspection Findings**

I arrived at the dump site located north of Gale in Alexander County at around 10:45am. I found the site unoccupied at the time and it appeared that little activity has been going on judging by the weed growth and lack of vehicle tracks. Access to the site is across a dangerous railroad crossing with frequent traffic from the Union Pacific Railroad. The gate that accesses the dump area was closed but was not attached to the post at one end. Once I entered the site I could see that much of the dumping that was indicated in Dianne Shasteen's report remains at the site. The estimated 200 cubic yards of demolition debris in the form of roofing and construction material is sitting in several piles at the site. Weeds have overgrown much of the material over the summer but most of it was easily visible. There has been no contact from the property owner, Les Curtis, since October 15, 2008 when he submitted a CCA indicating he would start cleaning up the property. On April 7, 2009 a continuing violations letter was sent to Mr. Curtis following a site inspection on March 24, 2009. There have also been no receipts for disposal submitted to the agency indicating some clean up of the site.

Photo by: D Shasteen Exposure #: No Photo

Comments:

No Photo

Date: 09/11/2008
Time: 12:28 PM
Direction: SW
Photo by: D Shasteen
Exposure #: 001
Comments: Shingles,
demolition debris, and
misc. household wastes at
the end of lane

Date: 09/11/2008
Time: 12:28 PM
Direction: SW
Photo by: D Shasteen
Exposure #: 002
Comments: Close up of
demolition debris

File Names: 0038590012~09112008-[Exp. #].jpg

Date: 09/11/2008 Time: 12:29 PM Direction: